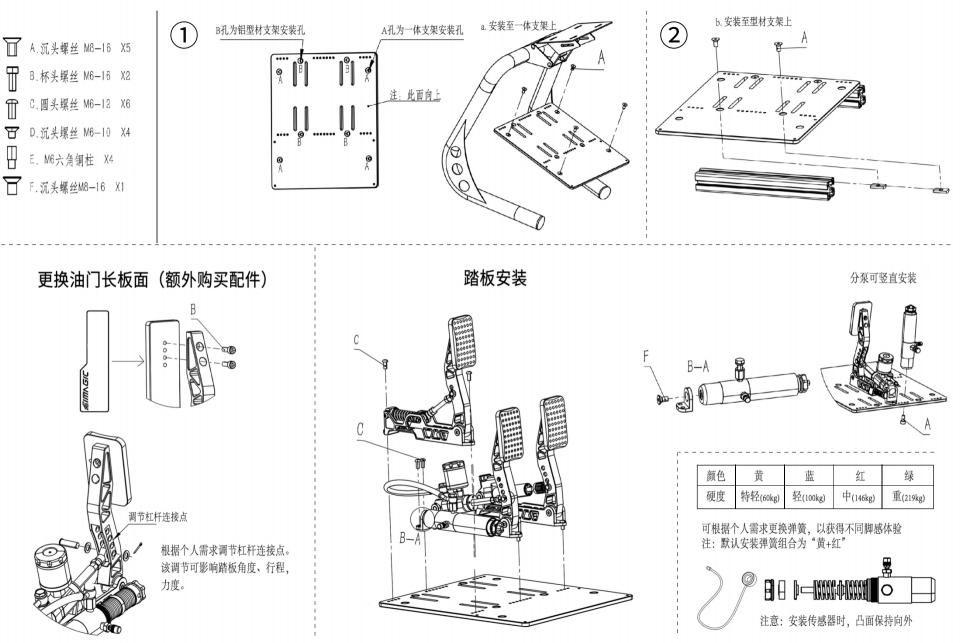

## **上** 踏板快速指南

| A | IJ                    |
|---|-----------------------|
| ł | Adjust mounting holes |
| 7 | for the pedal arm     |

Adjust for a desired forcel level and angle by choosing a hole out of four that connects the pedal arm

## 

Attention: When installing the Loadcell sensor, make sure the protruded side of the sensor presses against the Nut, NOT the Washer

Red

Medium

(146kg)

Green

Heavy

(219kg)

Yellow

Extra Light

(60kg)

Ajust for a combination that suits you best.

Loadcell

Color

Force

Level

down the brake pedal.

Blue

Light

(100kg)

Different Spring Combos offer you different feeling when pressing

Washer Spring

:5/M\G/C