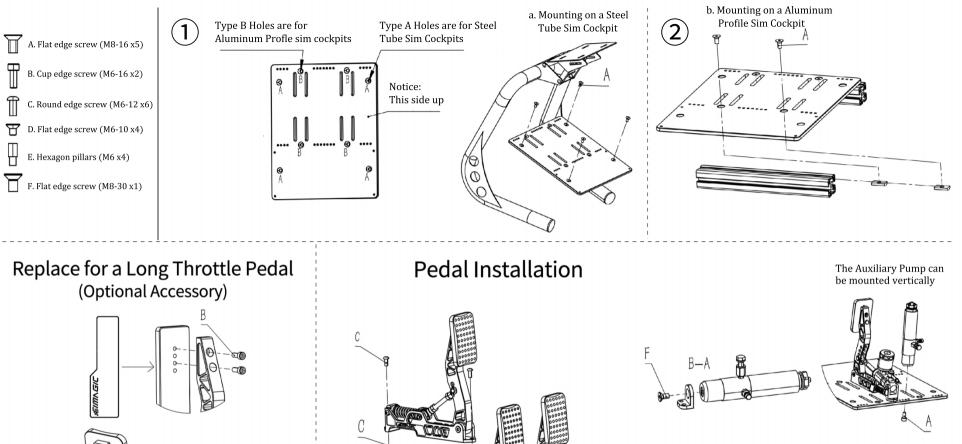

## **上** 踏板快速指南

| A | IJ                    |
|---|-----------------------|
| ł | Adjust mounting holes |
| 7 | for the pedal arm     |

Adjust for a desired forcel level and angle by choosing a hole out of four that connects the pedal arm

## 

Attention: When installing the Loadcell sensor, make sure the protruded side of the sensor presses against the Nut, NOT the Washer

Red

Medium

(146kg)

Green

Heavy

(219kg)

Yellow

Extra Light

(60kg)

Ajust for a combination that suits you best.

Loadcell

Color

Force

Level

down the brake pedal.

Blue

Light

(100kg)

Different Spring Combos offer you different feeling when pressing

Washer Spring

:5/M\G/C