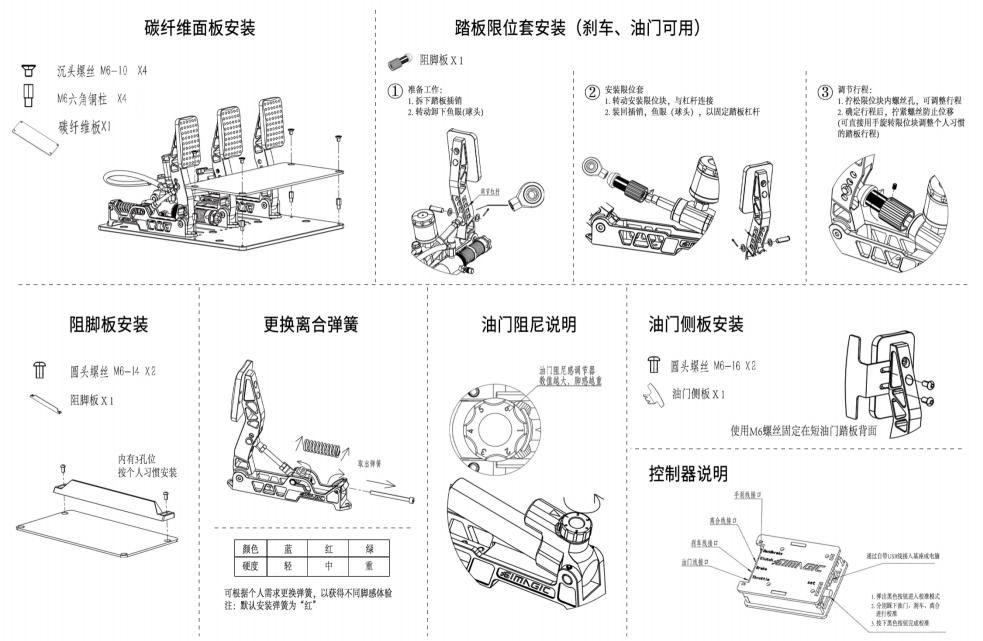

## **上** 踏板快速指南

| A | IJ                    |
|---|-----------------------|
| ł | Adjust mounting holes |
| 7 | for the pedal arm     |

Adjust for a desired forcel level and angle by choosing a hole out of four that connects the pedal arm

## 

Attention: When installing the Loadcell sensor, make sure the protruded side of the sensor presses against the Nut, NOT the Washer

Red

Medium

(146kg)

Green

Heavy

(219kg)

Yellow

Extra Light

(60kg)

Ajust for a combination that suits you best.

Loadcell

Color

Force

Level

down the brake pedal.

Blue

Light

(100kg)

Different Spring Combos offer you different feeling when pressing

Washer Spring

:5/M\G/C