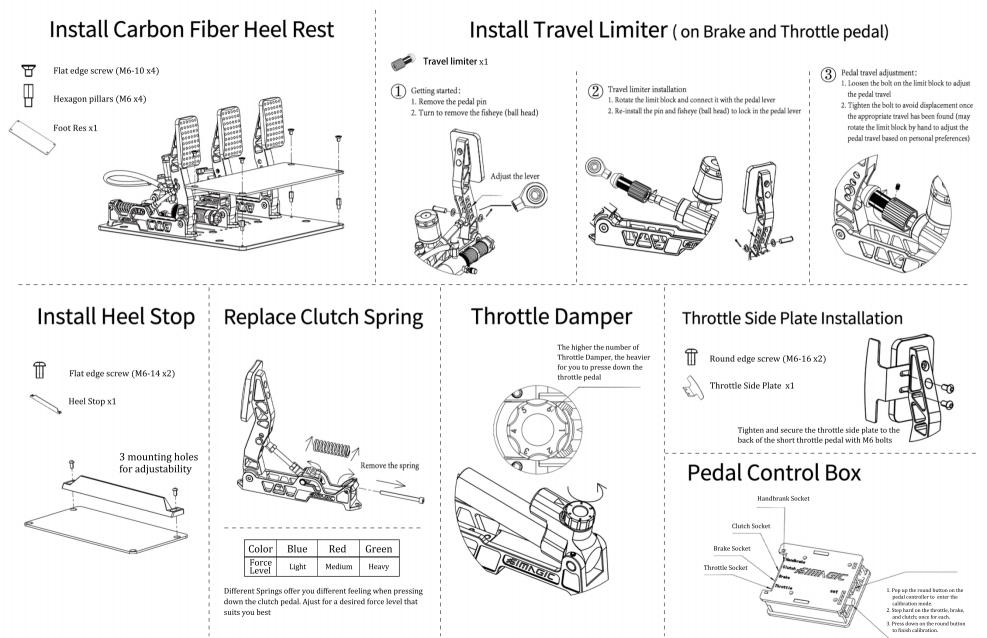

## **上** 踏板快速指南

| A | IJ                    |
|---|-----------------------|
| ł | Adjust mounting holes |
| 7 | for the pedal arm     |

Adjust for a desired forcel level and angle by choosing a hole out of four that connects the pedal arm

## 

Attention: When installing the Loadcell sensor, make sure the protruded side of the sensor presses against the Nut, NOT the Washer

Red

Medium

(146kg)

Green

Heavy

(219kg)

Yellow

Extra Light

(60kg)

Ajust for a combination that suits you best.

Loadcell

Color

Force

Level

down the brake pedal.

Blue

Light

(100kg)

Different Spring Combos offer you different feeling when pressing

Washer Spring

:5/M\G/C